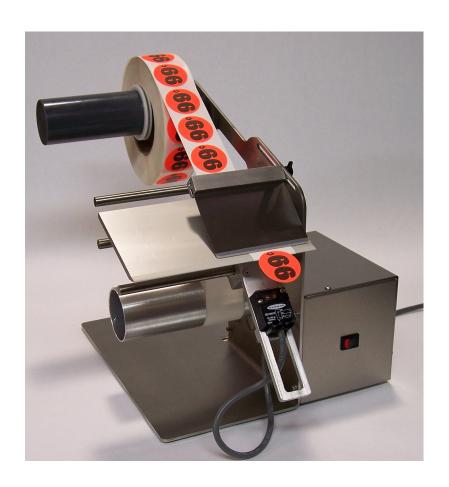

## LABEL DISPENSER

#### **FEATURES:**

- Completely Portable
- Low Maintenance
- Rugged Stainless
   Steel Construction
- Adjustable Electronic Photo-Eye
- Easy Setup

#### **SPECIFICATIONS:**

Size 10.5W x 12"L x 13"H

Weight 16.5 pounds (7.5 kg)

Power Requirements 115VAC, 50/60 Hz 2 Amp Maximum

Label Dimensions .25" to 6" wide .50 to 4" long

Label Capacity
Up to 11" diameter roll
on 2" or 3" core

### MODEL LD 910

Fast, Easy, Economical Label Dispensing

Made in the USA